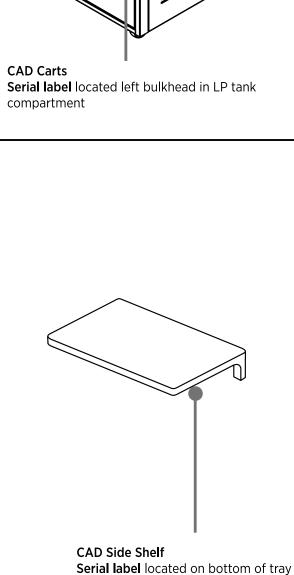

Serial label located right side of chassis below trim

**OUTDOOR STORAGE SOLUTIONS - BOTTLE HOLDER** 

Serial label located top center of left bulkhead in LP tank drawer

compartment.

**OUTDOOR REFRIGERATION** 