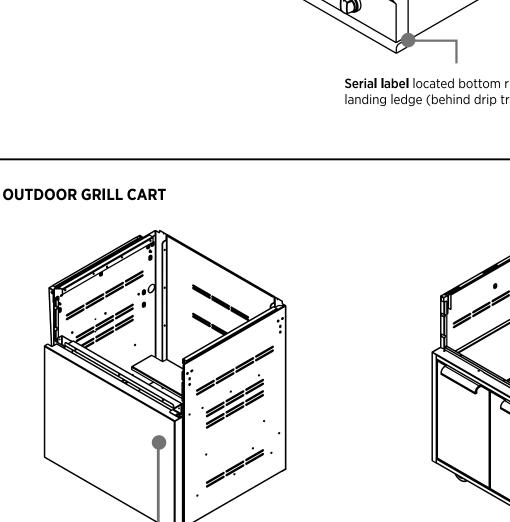

## **DCS OUTDOOR - SERIAL LABEL LOCATIONS**

AS CURRENT OCT 2016

\*Models may differ from shown

**CSS Carts** 

**OUTDOOR GRILL ACCESSORIES** 

**OUTDOOR GRILLS** 

Serial label located inside of cart door

**OUTDOOR STORAGE SOLUTIONS - PANTRY** 