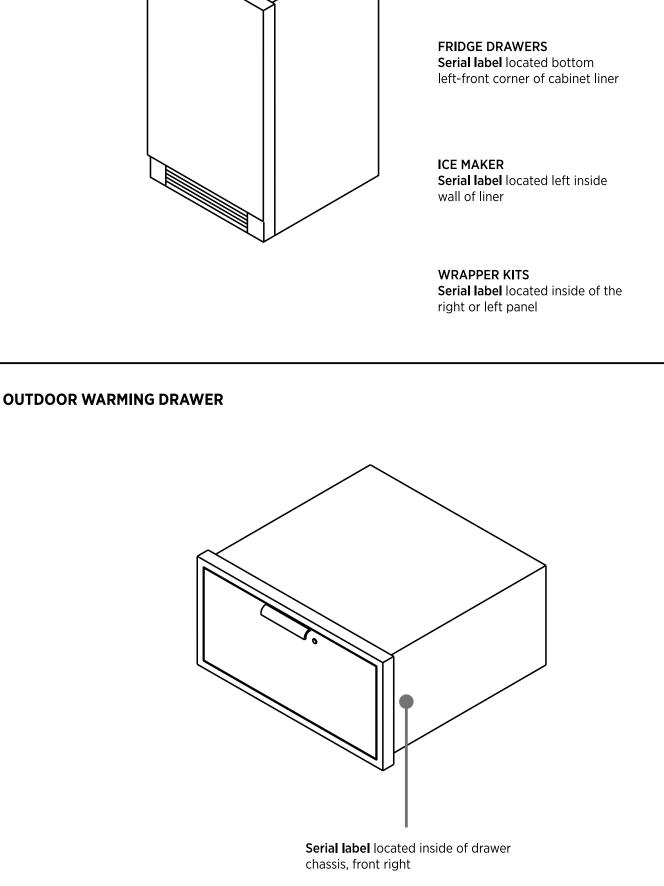

**OUTDOOR STORAGE SOLUTIONS - ACCESS DRAWERS** 

FRIDGE AND TAPPER Serial label located left inside wall of liner

**SIDE BURNER** 

**PATIO HEATER** 