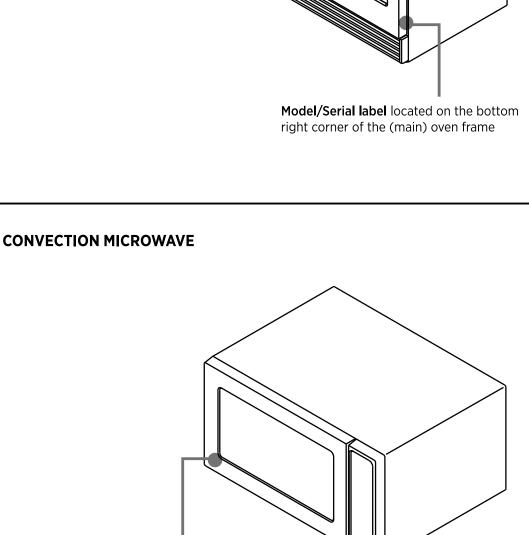

## AS CURRENT OCT 2016

\*Models may differ from shown

**WALL OVEN** 

**DROP-IN GAS COOKTOP** 

Model/Serial label located in the bottom

left corner of the inside frame

TRADITIONAL MICROWAVE

Model/Serial label located bottom left corner of chassis, behind (upper) drawer front