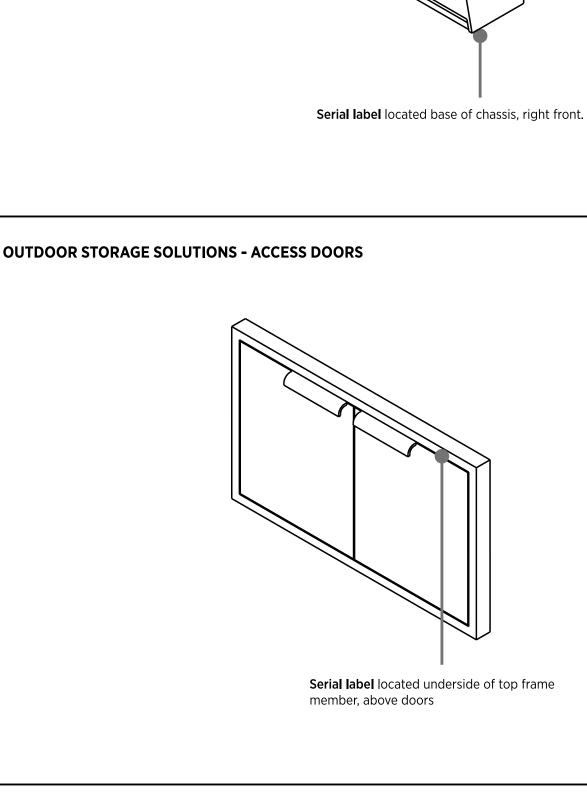

**OUTDOOR STORAGE SOLUTIONS - ACCESS DRAWERS** 

FRIDGE AND TAPPER Serial label located left inside wall of liner

**SIDE BURNER** 

**PATIO HEATER** 