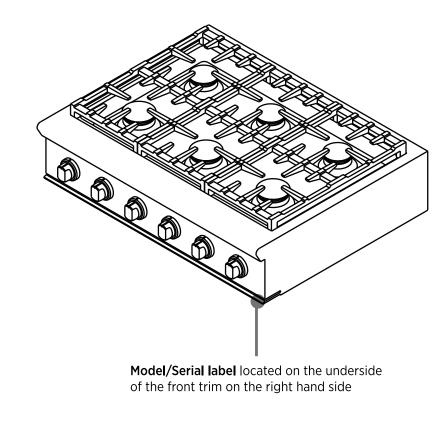

## AS CURRENT OCT 2016

\*Models may differ from shown

**WALL OVEN** 

**DROP-IN GAS COOKTOP** 

Model/Serial label located in the bottom

left corner of the inside frame

TRADITIONAL MICROWAVE

Model/Serial label located bottom left corner of chassis, behind (upper) drawer front