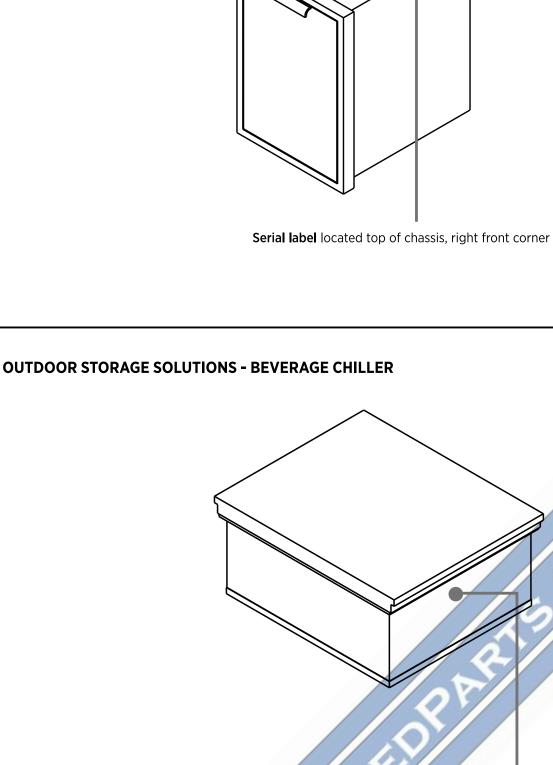

Serial label located right side of chassis below trim

**OUTDOOR STORAGE SOLUTIONS - BOTTLE HOLDER** 

Serial label located top center of left bulkhead in LP tank drawer

compartment.

**OUTDOOR REFRIGERATION** 

**OUTDOOR STORAGE SOLUTIONS - ACCESS DRAWERS** 

FRIDGE AND TAPPER Serial label located left inside wall of liner

**SIDE BURNER** 

**PATIO HEATER** 