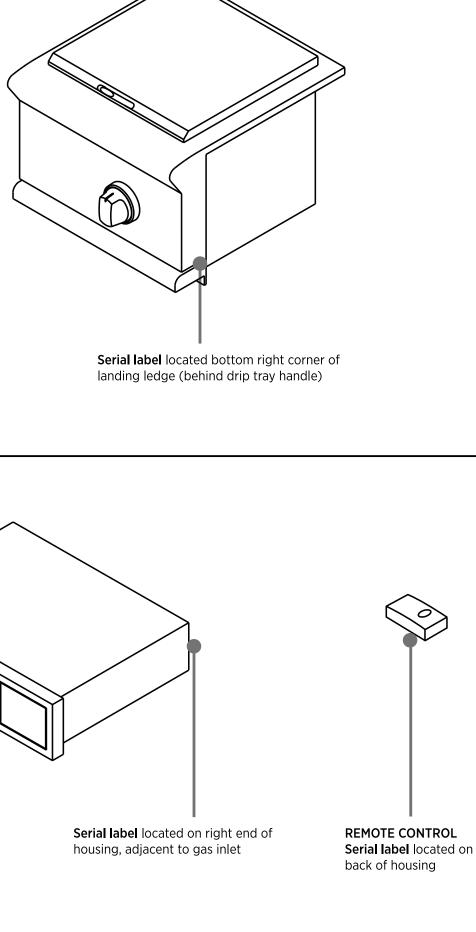

**OUTDOOR STORAGE SOLUTIONS - ACCESS DRAWERS** 

FRIDGE AND TAPPER Serial label located left inside wall of liner

**SIDE BURNER** 

**PATIO HEATER** 