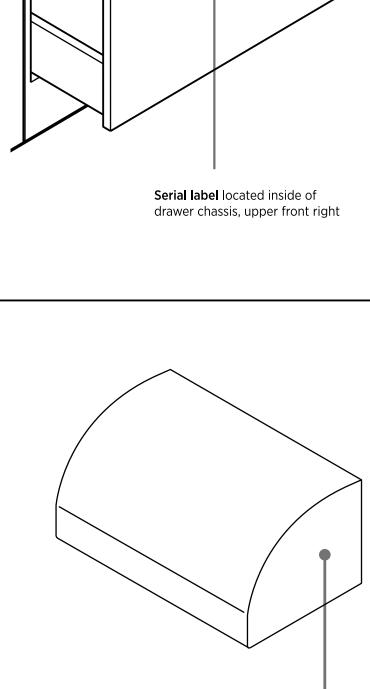

**WARMING DRAWER** 

**REFRIGERATOR** 

Model/Serial label located bottom right hand corner of freezer, behind freezer door

**RANGE HOOD** 

**COOLDRAWER** 