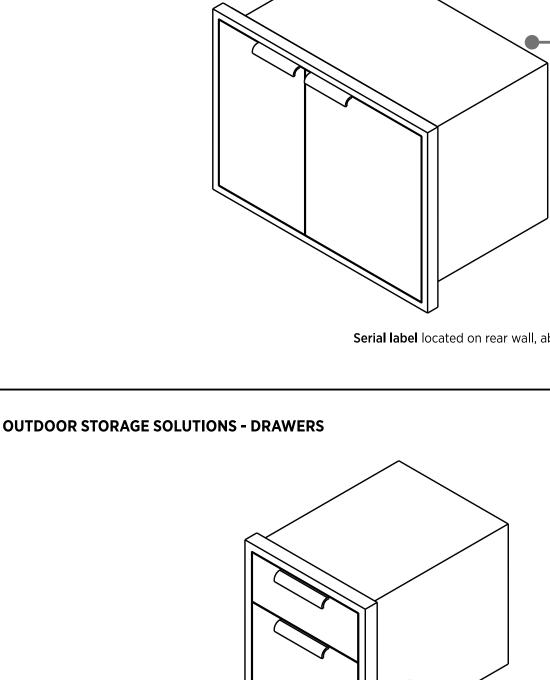

Serial label adjacent to opening for grill manifold outlet

Serial label located on rear wall, above top drawer **Serial label** located inside right side chassis above slide for lowest drawer

**OUTDOOR STORAGE SOLUTIONS - TRASH BIN** 