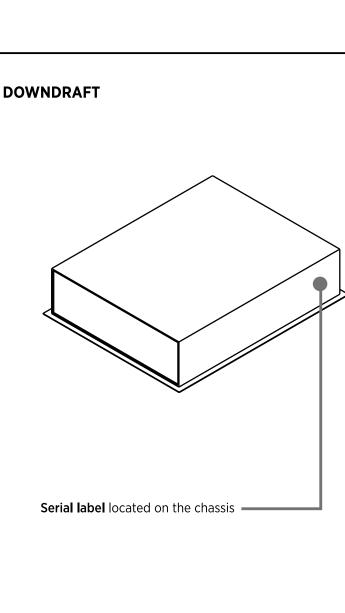

**WARMING DRAWER** 

**REFRIGERATOR** 

Model/Serial label located bottom right hand corner of freezer, behind freezer door

**RANGE HOOD** 

**COOLDRAWER** 