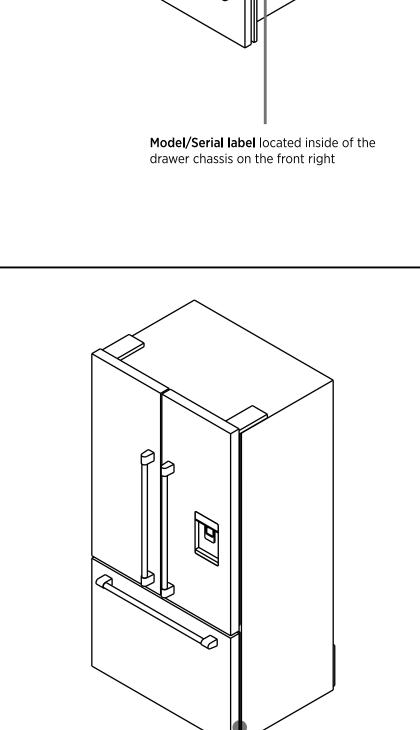

**WARMING DRAWER** 

**REFRIGERATOR** 

Model/Serial label located bottom right hand corner of freezer, behind freezer door

**RANGE HOOD** 

**COOLDRAWER** 