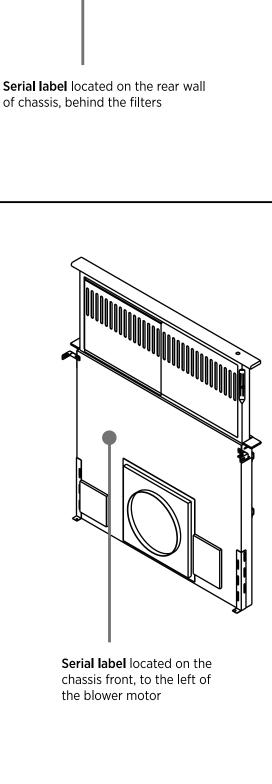

## AS CURRENT OCT 2016

\*Models may differ from shown

**WALL OVEN** 

**DROP-IN GAS COOKTOP** 

Model/Serial label located in the bottom

left corner of the inside frame

TRADITIONAL MICROWAVE

Model/Serial label located bottom left corner of chassis, behind (upper) drawer front