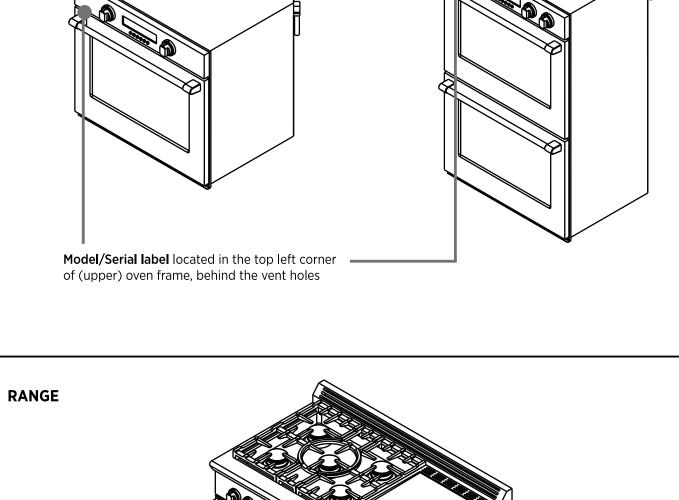

## AS CURRENT OCT 2016

\*Models may differ from shown

**WALL OVEN** 

**DROP-IN GAS COOKTOP** 

Model/Serial label located in the bottom

left corner of the inside frame

TRADITIONAL MICROWAVE

Model/Serial label located bottom left corner of chassis, behind (upper) drawer front