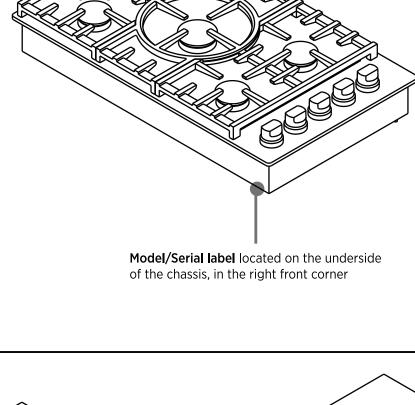

## AS CURRENT OCT 2016

\*Models may differ from shown

**WALL OVEN** 

**DROP-IN GAS COOKTOP** 

Model/Serial label located in the bottom

left corner of the inside frame

TRADITIONAL MICROWAVE

Model/Serial label located bottom left corner of chassis, behind (upper) drawer front