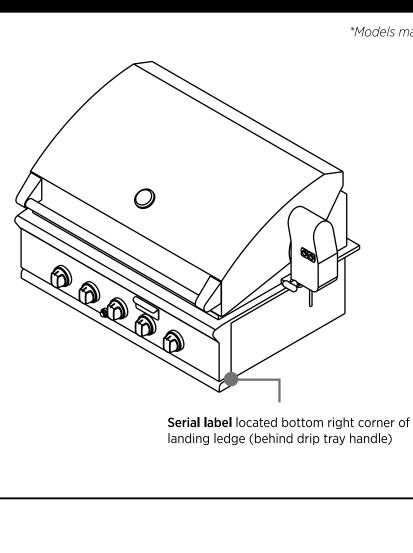

## **DCS OUTDOOR - SERIAL LABEL LOCATIONS**

AS CURRENT OCT 2016

\*Models may differ from shown

**CSS Carts** 

**OUTDOOR GRILL ACCESSORIES** 

**OUTDOOR GRILLS** 

Serial label located inside of cart door

**OUTDOOR STORAGE SOLUTIONS - PANTRY** 