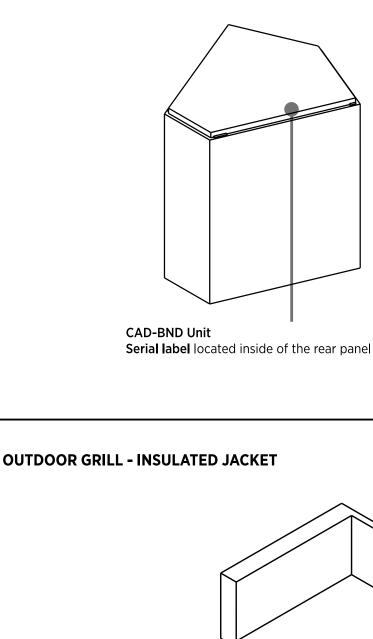

## **DCS OUTDOOR - SERIAL LABEL LOCATIONS**

AS CURRENT OCT 2016

\*Models may differ from shown

**CSS Carts** 

**OUTDOOR GRILL ACCESSORIES** 

**OUTDOOR GRILLS** 

Serial label located inside of cart door

**OUTDOOR STORAGE SOLUTIONS - PANTRY** 