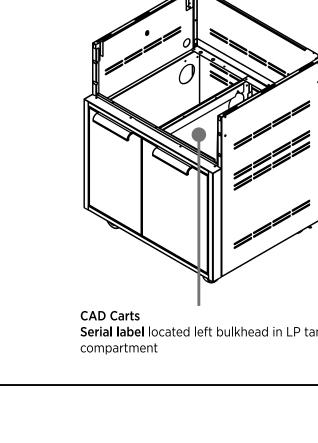

Serial label located right side of chassis below trim

**OUTDOOR STORAGE SOLUTIONS - BOTTLE HOLDER** 

Serial label located top center of left bulkhead in LP tank drawer

compartment.

**OUTDOOR REFRIGERATION** 