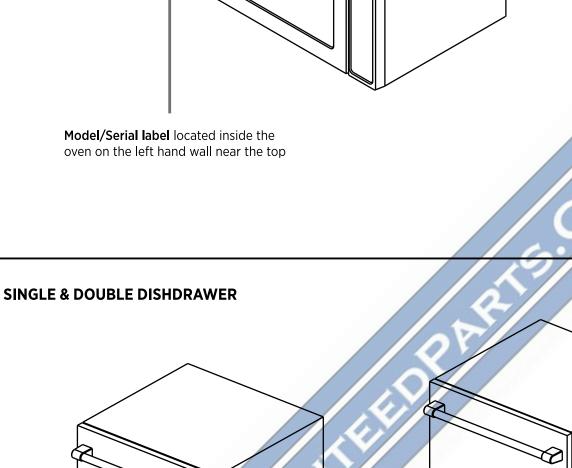

## AS CURRENT OCT 2016

\*Models may differ from shown

**WALL OVEN** 

**DROP-IN GAS COOKTOP** 

Model/Serial label located in the bottom

left corner of the inside frame

TRADITIONAL MICROWAVE

Model/Serial label located bottom left corner of chassis, behind (upper) drawer front