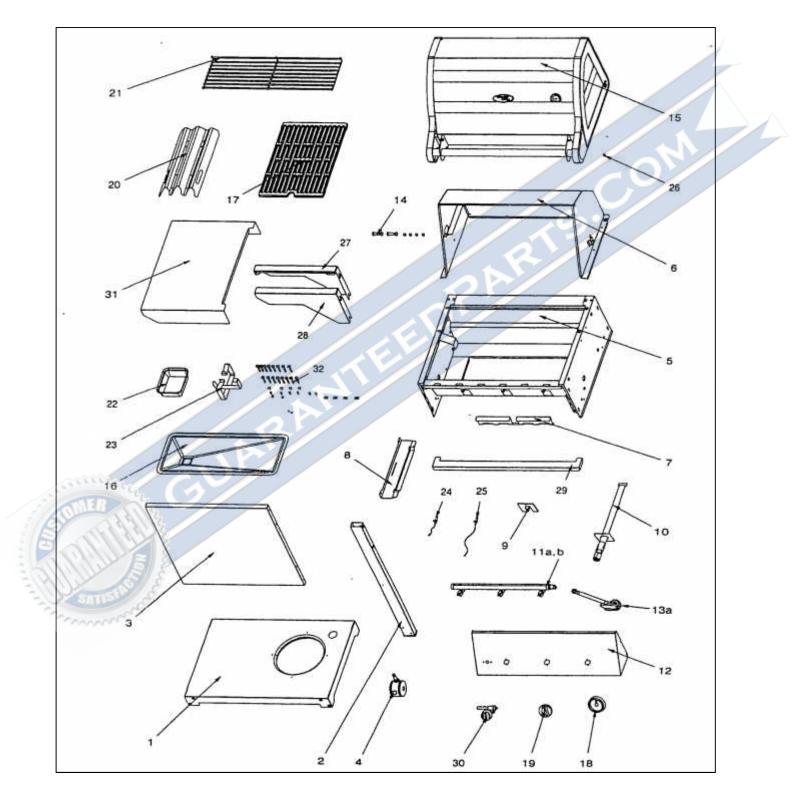

## CF9030

| ✓ | REF | DESCRIPTION                                                                                                                         | QTY     | PART #                  | US\$          | CDN \$         | QTY ORDERED |
|---|-----|-------------------------------------------------------------------------------------------------------------------------------------|---------|-------------------------|---------------|----------------|-------------|
|   | 1   | BOTTOM PANEL ASSY                                                                                                                   | 1       | 50002625                |               |                |             |
|   | 2   | LEG ASSY                                                                                                                            | 4       | 50001317                |               |                |             |
|   | 3   | FRONT PANEL - BLUE                                                                                                                  | 1       | 50002768                |               |                |             |
|   | 4   | CASTER (POP IN)                                                                                                                     | 4       | 50000090                |               |                |             |
|   |     | CASTER INSERT                                                                                                                       | 4       | 50001318                |               |                |             |
|   | 5   | BASE ASSY - <u>NEED MANAGERS APPROVAL</u>                                                                                           | 1       | 50001462                |               | C              |             |
|   | 6   | LID ASSY - REAR. Also send p/n 50000355.                                                                                            | 1       | 50003512                | 6             |                |             |
|   | 7   | FLASH TUBE                                                                                                                          | 1       | 50001300B               | 51            |                |             |
|   | 8   | GREASE PAN SUPPORT                                                                                                                  | 2       | 50001302                | 5             |                |             |
|   | 9   | BURNER GASKET                                                                                                                       | 3       | 50000892                |               |                |             |
|   | 10  | BURNER TUBE with SHORT ELECTRODE                                                                                                    | 1       | 50003100                |               |                |             |
|   |     | BURNER TUBE with LONG ELECTRODE                                                                                                     | 2       | 50003133                |               |                |             |
|   | NS  | <b>BURNER REPAIR KIT</b> - to be sent out when the base assembly has rusted through at the point of attachment with the burner.     | 3       | 50003457                |               |                |             |
|   | 11A | VALVE ASSY NG - NEEDS TECH APPROVAL                                                                                                 | 1       | 50001439                |               |                |             |
|   | 11B | VALVE ASSY LP - NEEDS TECH APPROVAL                                                                                                 | 1       | 50001438                |               |                |             |
| P | 12  | CONSOLE ASSY 9030                                                                                                                   | 1       | 50001440                |               |                |             |
|   | 13A | REGULATOR LP                                                                                                                        | 1       | 50003647                |               |                |             |
|   | 13B | 12' NATURAL GAS HOSE                                                                                                                | 1       | 50000198                |               |                |             |
|   | 14  | PIVOT PIN & BOLT SET - Send with lid assembly                                                                                       | 1       | 50000355                |               |                |             |
|   | 15  | LID ASSY - FRONT. Also send p/n 50000355.                                                                                           | 1       | 50002606                |               |                |             |
|   | 4   | All warranty orders for Front Lid Assemblies requ                                                                                   | ire a m | anagers appro           | oval. Picture | s are also rec | uested.     |
|   | 16  | GREASE PAN                                                                                                                          | 1       | 50001301                |               |                |             |
|   | 17  | <b>COOKING GRIDS (PACK OF 2 ONLY)</b> - Not<br>warrantied against chipping, scratching or rust<br>(because they must chip to rust). | 1       | 50001314 or<br>50003933 |               |                |             |
|   | 18  | BEZEL                                                                                                                               | 3       | 50001327                |               |                |             |
|   | 19  | CONTROL KNOB                                                                                                                        | 3       | 50001455                |               |                |             |

## CF9030

| ✓ | REF | DESCRIPTION                                                                                                                                                   | QTY | PART #     |    |    | QTY ORDERED |
|---|-----|---------------------------------------------------------------------------------------------------------------------------------------------------------------|-----|------------|----|----|-------------|
|   | 20  | <b>HEAT PLATE (ENAMEL)</b> - Not warrantied against chipping, scratching or rust (must chip to rust).                                                         | 3   | 50000777   |    |    |             |
|   | 21  | WARMING RACK (ENAMEL) - Not warrantied against chipping, scratching or rust (must chip to rust).                                                              | 1   | 50001311   |    |    |             |
|   | 22  | GREASE CUP - SALE ONLY (Wear & tear item)                                                                                                                     | 1   | 50001845   |    | -0 |             |
|   | 23  | GREASE CUP HOLDER                                                                                                                                             | 1   | 50001319   |    | 0/ |             |
|   | 24  | ELECTRODE SHORT - MAIN                                                                                                                                        | 1   | 50000072   | 19 |    |             |
|   | 25  | ELECTRODE LONG - MAIN                                                                                                                                         | 2   | 50000071   | 2/ |    |             |
|   | 26  | LID BUMPERS                                                                                                                                                   | 4   | 50000177   |    |    |             |
|   | 27  | SUPPORT SHELF BLACK - Left rear & right front                                                                                                                 | 2   | 50001418   |    |    |             |
|   | 28  | SUPPORT SHELF BLACK - Right rear & left front                                                                                                                 | 2   | 50001419   |    |    |             |
|   | 29  | FRONT LIP                                                                                                                                                     | 1   | 50001482B  |    |    |             |
|   | 30  | IGNITOR ASSY - 3 TERM. & IGNITOR KNOB incl.                                                                                                                   | 1   | 50000358   |    |    |             |
|   | 31  | SIDE SHELF                                                                                                                                                    | 2   | 50002529B  |    |    |             |
|   | 32  | HARDWARE BAG                                                                                                                                                  | 1   | 50001390   |    |    |             |
|   |     | TEMPERATURE GAUGE                                                                                                                                             | 1   | 50001643   |    |    |             |
|   | er. | VC LOGO                                                                                                                                                       | 1   | 50001533   |    |    |             |
|   |     | <b>CONSOLE REPAIR KIT</b> - to be sent out to the customer if they complain that the cooking grids are falling into the tub. Attaches to the back of the tub. | 1   | 50003432   |    |    |             |
|   | 1   | BBQ COVER - SALE ITEM                                                                                                                                         | 1   | VC303-3496 |    |    |             |
|   | 1   | 26" ROTISSERIE KIT - SALE ITEM                                                                                                                                | 1   | VC703-1244 |    |    |             |