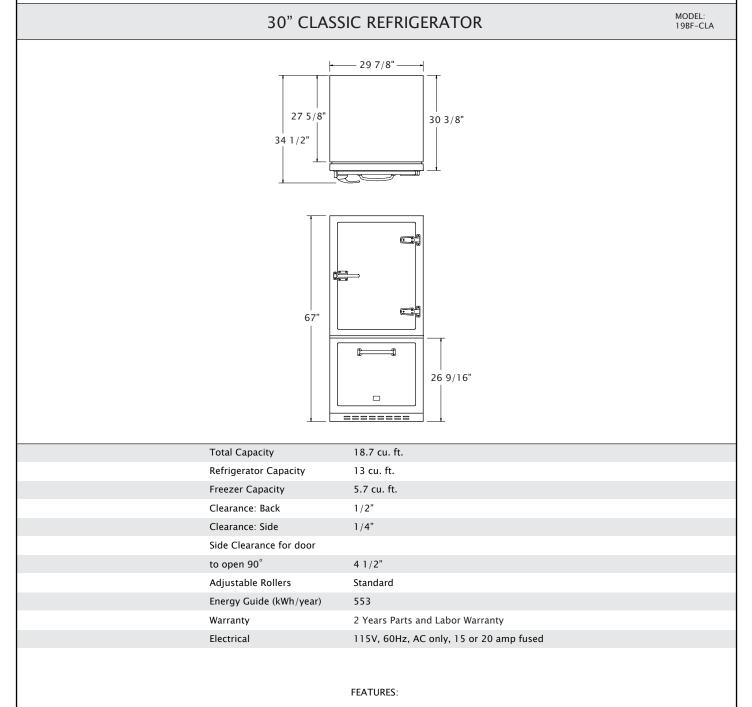

## 48" CLASSIC RANGE FEATURES AND SPECIFICATIONS

\*\* Minimum, measured from narrowest point of opening.

Ice maker, Interior LED lighting, Digital temperature management System, Slide-Out Upper Freezer Basket, Glide-Out Freezer Basket with Organizer, Energy Star Qualified