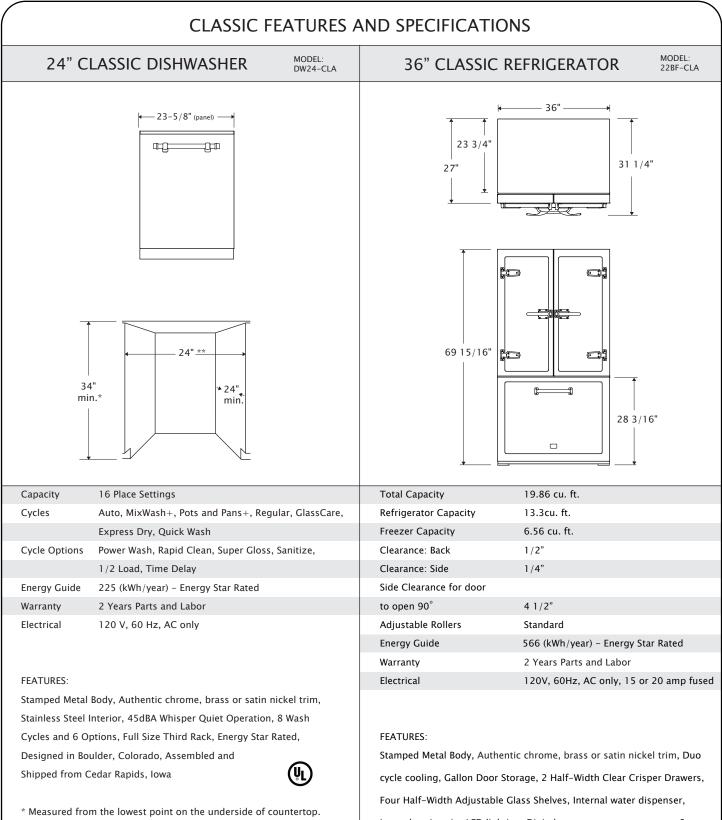

#### CLASSIC FEATURES AND SPECIFICATIONS

Stamped Metal Body, Authentic Chrome, Brass, Copper or Satin Nickel Trim, Temperature Management System, Gallon Door Storage, 2 Half-Width Clear Crisper Drawers, Four Half-Width Adjustable Glass Shelves, Ice maker, Slide-Out Upper Freezer Basket,

Glide-Out Freezer Basket with Organizer, Available Left Hand Hinge