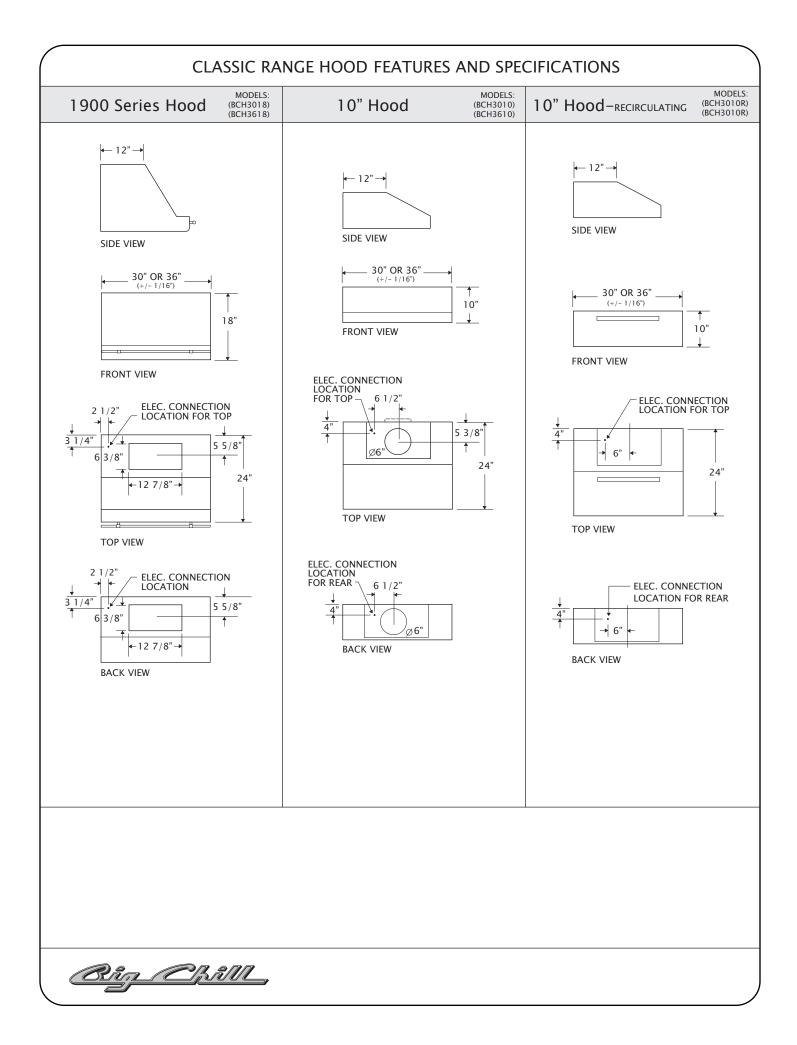

|                                                                                        |

### 36" CLASSIC RANGE FEATURES AND SPECIFICATIONS



## 48" CLASSIC RANGE FEATURES AND SPECIFICATIONS







\*\* Minimum, measured from narrowest point of opening.



Ice maker, Interior LED lighting, Digital temperature management System, Slide-Out Upper Freezer Basket, Glide-Out Freezer Basket with Organizer, Energy Star Qualified



#### CLASSIC FEATURES AND SPECIFICATIONS



Stamped Metal Body, Authentic Chrome, Brass, Copper or Satin Nickel Trim, Temperature Management System, Gallon Door Storage, 2 Half-Width Clear Crisper Drawers, Four Half-Width Adjustable Glass Shelves, Ice maker, Slide-Out Upper Freezer Basket,

Glide-Out Freezer Basket with Organizer, Available Left Hand Hinge