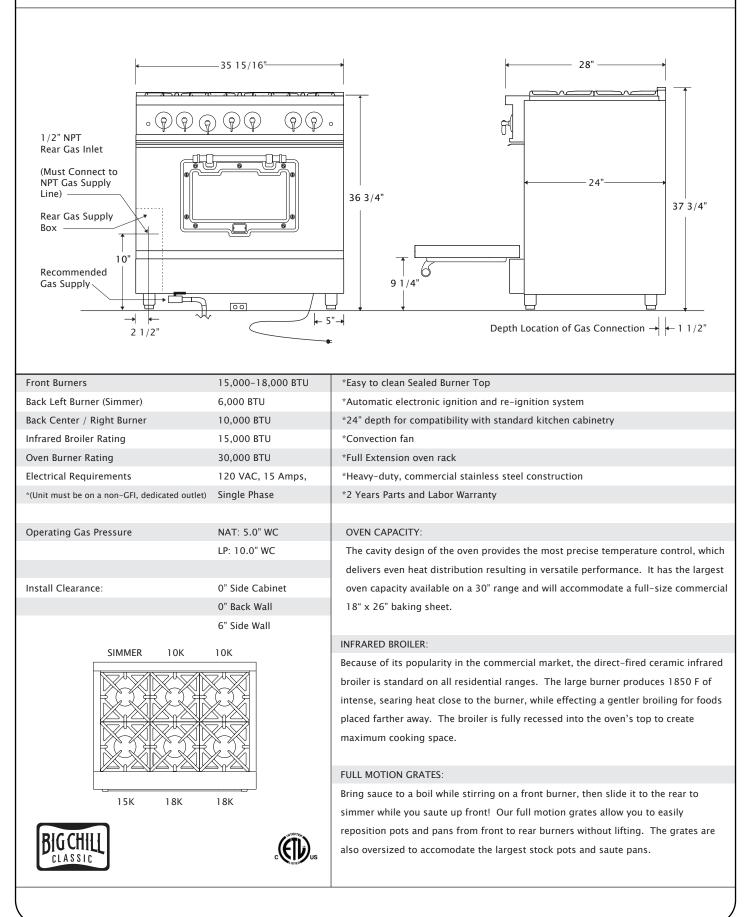

ght to indicate when it's safe to touch                       |
| BIGCHILL                                       |                              |                                                                                        |
| CLASSIC                                        | C CLASTED US                 |                                                                                        |
|                                                |                              |                                                                                        |
|                                                |                              |                                                                                        |

### 36" CLASSIC RANGE FEATURES AND SPECIFICATIONS



## 48" CLASSIC RANGE FEATURES AND SPECIFICATIONS







\*\* Minimum, measured from narrowest point of opening.



Ice maker, Interior LED lighting, Digital temperature management System, Slide-Out Upper Freezer Basket, Glide-Out Freezer Basket with Organizer, Energy Star Qualified



#### CLASSIC FEATURES AND SPECIFICATIONS



Stamped Metal Body, Authentic Chrome, Brass, Copper or Satin Nickel Trim, Temperature Management System, Gallon Door Storage, 2 Half-Width Clear Crisper Drawers, Four Half-Width Adjustable Glass Shelves, Ice maker, Slide-Out Upper Freezer Basket,

Glide-Out Freezer Basket with Organizer, Available Left Hand Hinge