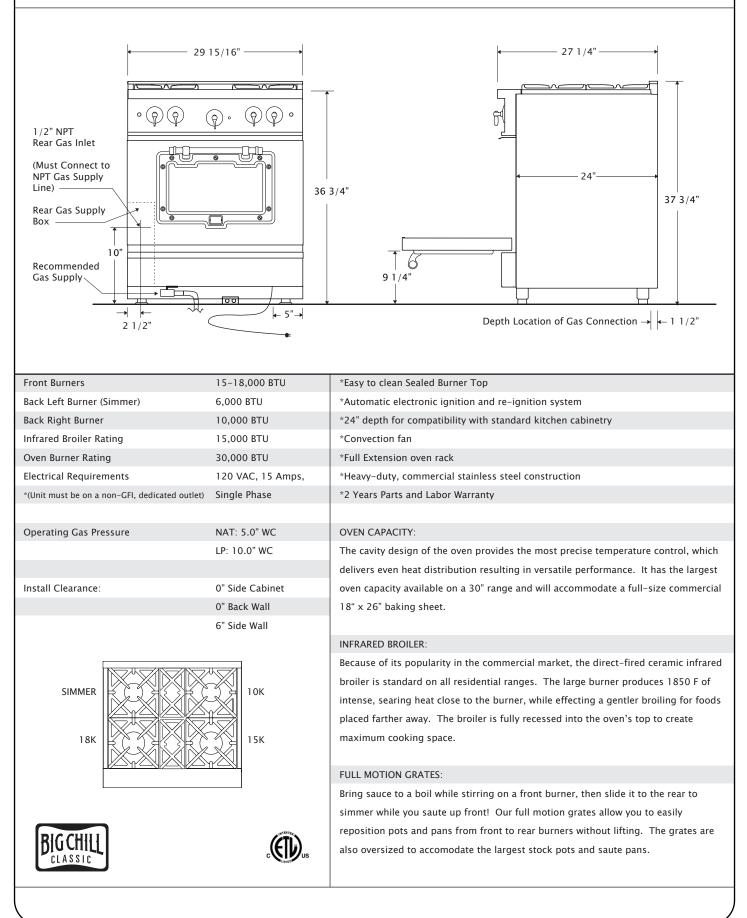

### 30" CLASSIC RANGE FEATURES AND SPECIFICATIONS



# 30" CLASSIC INDUCTION RANGE FEATURES AND SPECIFICATIONS





| Front Left Burner                              | 1850 Watts                   | *Easy to clean Sealed Burner Top                                                       |
|------------------------------------------------|------------------------------|----------------------------------------------------------------------------------------|
| Front Right Burner                             | 1400 Watts                   | *Automatic electronic ignition and re-ignition system                                  |
| Back Left Burner                               | 1850 Watts                   | *24" depth for compatibility with standard kitchen cabinetry                           |
| Back Right Burner                              |