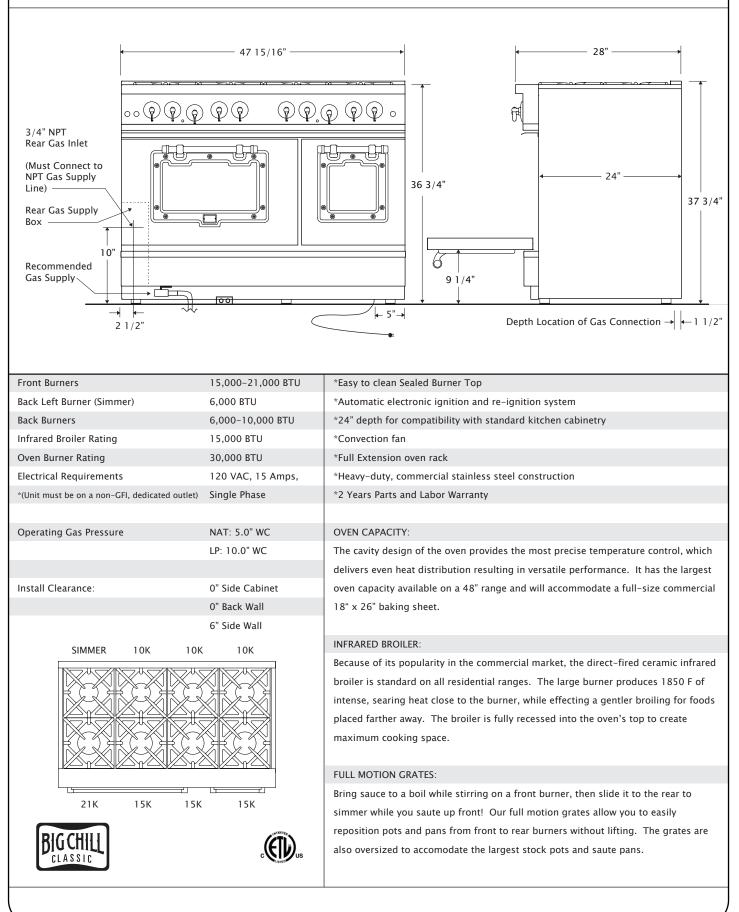

## 48" CLASSIC RANGE FEATURES AND SPECIFICATIONS

\*\* Minimum, measured from narrowest point of opening.

Ice maker, Interior LED lighting, Digital temperature management System, Slide-Out Upper Freezer Basket, Glide-Out Freezer Basket with Organizer, Energy Star Qualified