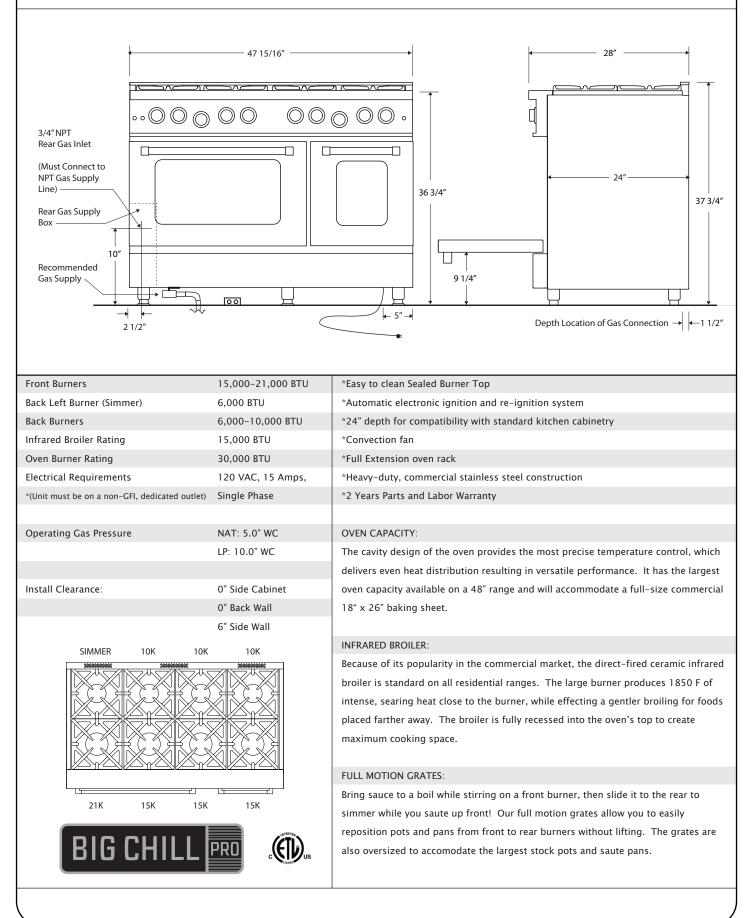

## 48" PRO RANGE FEATURES AND SPECIFICATIONS

MODEL: BCPRO48

\*\* Minimum, measured from narrowest point of opening.

Labor Warranty

Organizer, Ice Maker, Available Left Hand Hinge, 2 Years Parts and