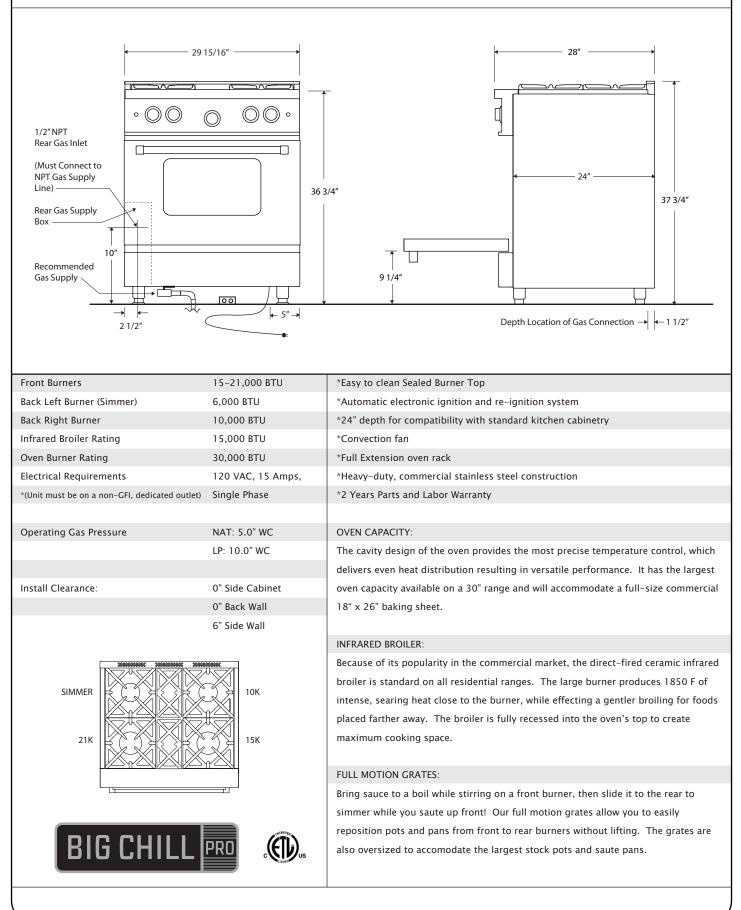

## 30" PRO RANGE FEATURES AND SPECIFICATIONS



## 36" PRO RANGE FEATURES AND SPECIFICATIONS



## 48" PRO RANGE FEATURES AND SPECIFICATIONS

MODEL: BCPRO48





\*\* Minimum, measured from narrowest point of opening.





Labor Warranty

Organizer, Ice Maker, Available Left Hand Hinge, 2 Years Parts and



## FEATURES:

Commercial grade 18 gauge 300 stainless steel construction, Welded seamless corners, Dishwasher safe stainless steel baffle filters, Variable blower control, Halogen lamps with dimmer control, Largest filtered capture in the industry

INSTALL NOTES: Allow 30"-36" between stove top and bottom of range

hood (or per your local city codes).