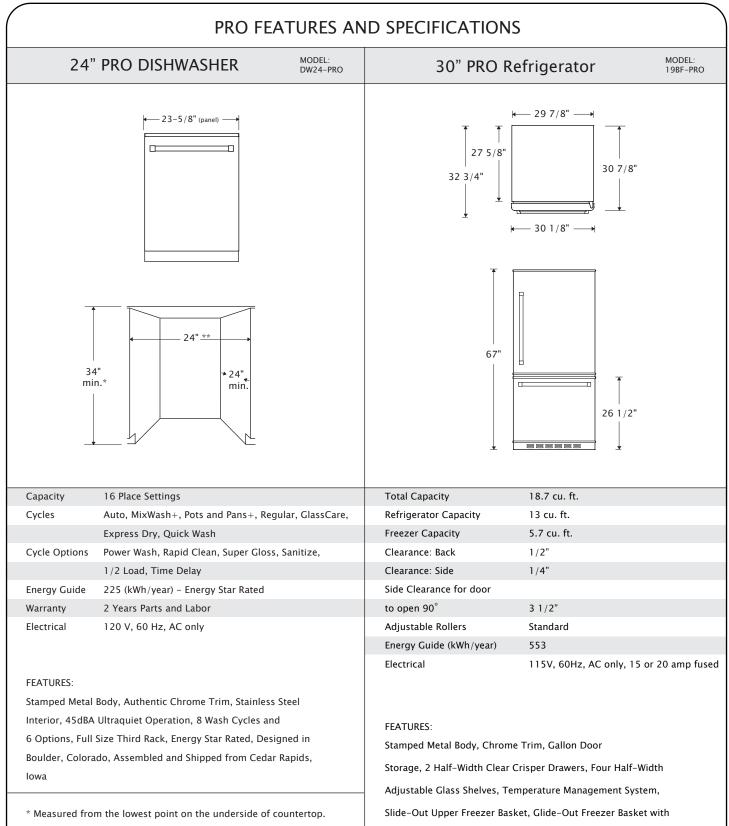

## FEATURES:

Commercial grade 18 gauge 300 stainless steel construction, Welded seamless corners, Dishwasher safe stainless steel baffle filters, Variable blower control, Halogen lamps with dimmer control, Largest filtered capture in the industry

INSTALL NOTES: Allow 30"-36" between stove top and bottom of range

hood (or per your local city codes).