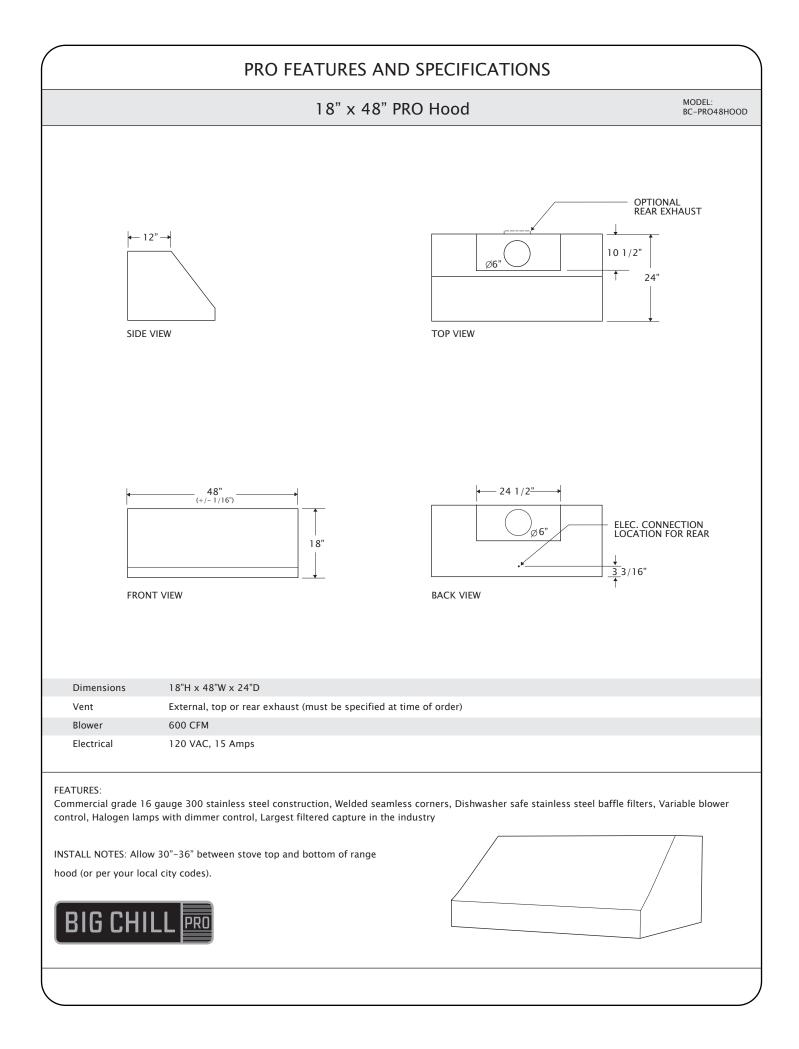

## FEATURES:

Commercial grade 18 gauge 300 stainless steel construction, Welded seamless corners, Dishwasher safe stainless steel baffle filters, Variable blower control, Halogen lamps with dimmer control, Largest filtered capture in the industry

INSTALL NOTES: Allow 30"-36" between stove top and bottom of range

hood (or per your local city codes).