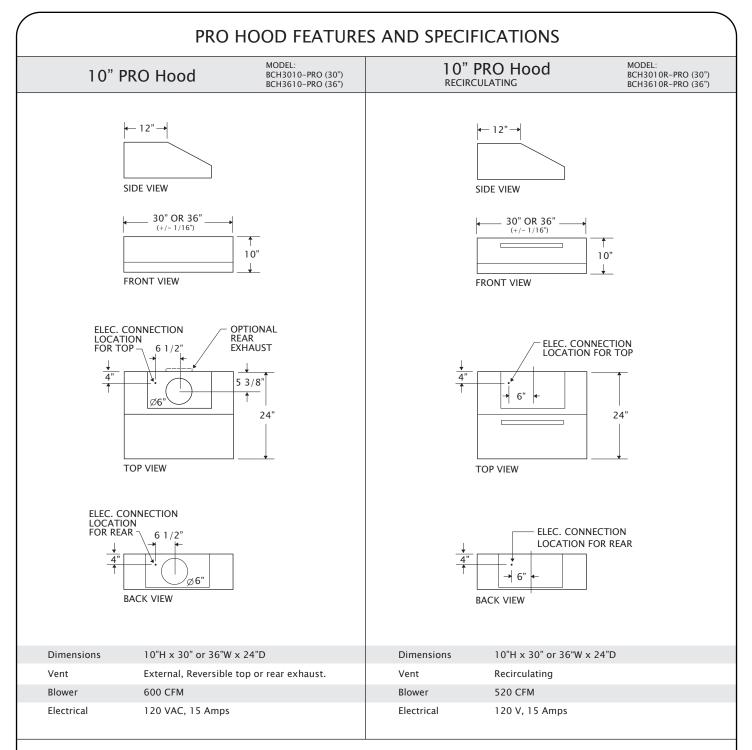

## 30" PRO RANGE FEATURES AND SPECIFICATIONS

## 36" PRO RANGE FEATURES AND SPECIFICATIONS

## 48" PRO RANGE FEATURES AND SPECIFICATIONS

MODEL: BCPRO48

\*\* Minimum, measured from narrowest point of opening.

Labor Warranty

Organizer, Ice Maker, Available Left Hand Hinge, 2 Years Parts and