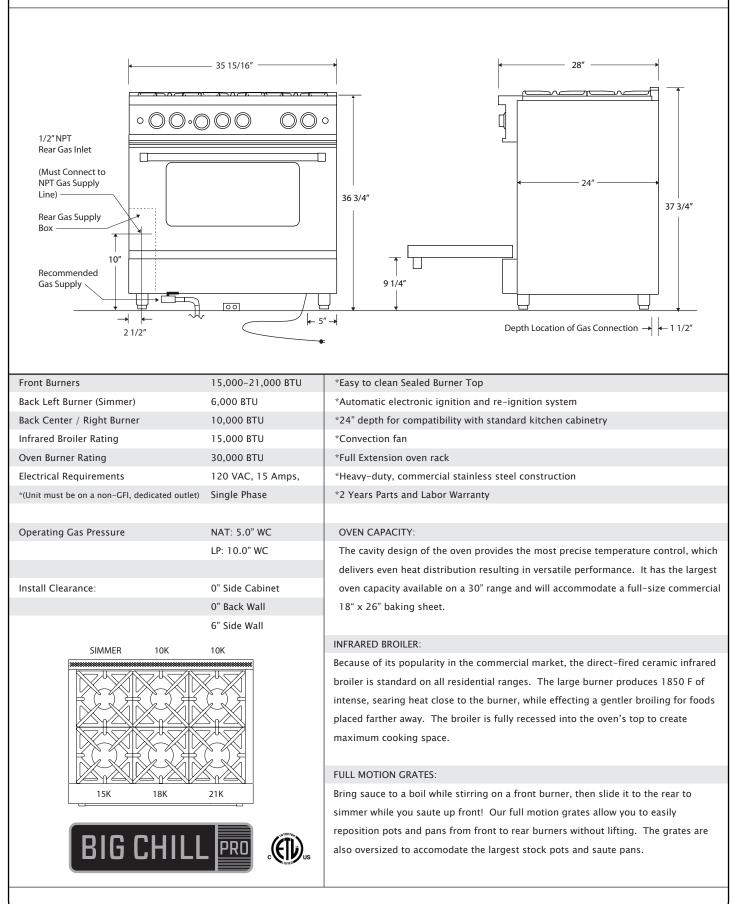

## 30" PRO RANGE FEATURES AND SPECIFICATIONS



## 36" PRO RANGE FEATURES AND SPECIFICATIONS



## 48" PRO RANGE FEATURES AND SPECIFICATIONS

MODEL: BCPRO48





\*\* Minimum, measured from narrowest point of opening.





Labor Warranty

Organizer, Ice Maker, Available Left Hand Hinge, 2 Years Parts and



## FEATURES:

Commercial grade 18 gauge 300 stainless steel construction, Welded seamless corners, Dishwasher safe stainless steel baffle filters, Variable blower control, Halogen lamps with dimmer control, Largest filtered capture in the industry

INSTALL NOTES: Allow 30"-36" between stove top and bottom of range

hood (or per your local city codes).