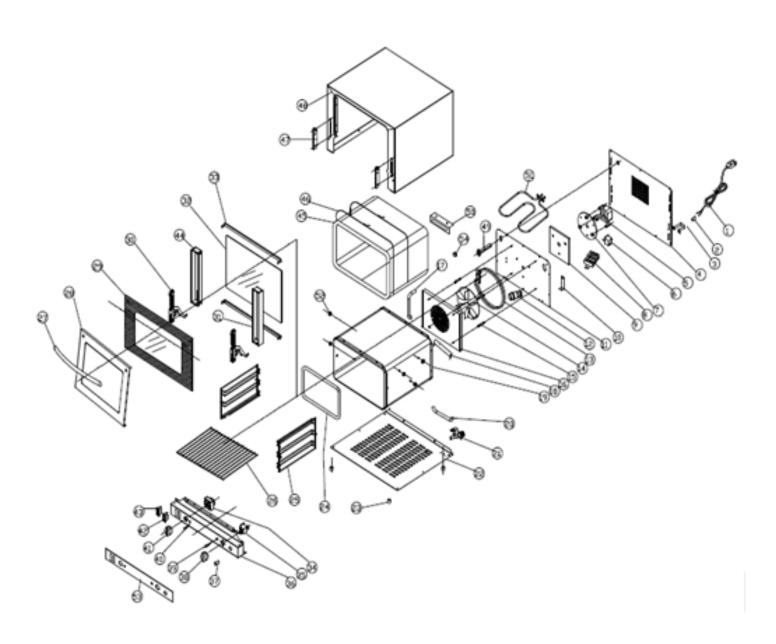

## Parts Breakdown

## Model CE-CN-0066-G 44519

## Model CE-CN-0066-G 44519

| Item<br>No. | Description                    | Position | Item<br>No. | Description                        | Position | Item<br>No. | Description                                         | Position |
|-------------|--------------------------------|----------|-------------|------------------------------------|----------|-------------|-----------------------------------------------------|----------|
| AC819       | Power Cord for FD-66G          | 1        | AC838       | Water Pipe for FD-66G              | 20       | AC855       | Heating Light for FD-66G                            | 39       |
| AC820       | Wire Buckle for FD-66G         | 2        | AC839       | Solenoid Valve for FD-66G          | 21       | AC856       | Power Light for FD-66G                              | 40       |
| AC821       | Space Holder for FD-66G        | 3        | AC840       | Bottom Plate for FD-66G            | 22       | AC857       | Timer Knob for FD-66G                               | 41       |
| AC822       | Rear Board for FD-66G          | 4        | AC841       | Foot for FD-66G                    | 23       | AC858       | Switch for Grill and Convection Function for FD-66G | 42       |
| AC823       | Fan Motor for FD-66G           | 5        | AC842       | Door Seal for FD-66G               | 24       | AC859       | Switch Bottom for FD-66G                            | 43       |
| AC824       | Temperature Limiter for FD-66G | 6        | AC843       | Tray Grid for FD-66G               | 25       | AC860       | Left Door Frame for FD-66G                          | 44       |
| AC825       | Motor Base for FD-66G          | 7        | AC844       | Backing Tray for FD-66G            | 26       | AC861       | Insulation for FD-66G                               | 45       |
| AC826       | Terminal for FD-66G            | 8        | AC845       | Handle for FD-66G                  | 27       | AC862       | Insulation Wire for FD-66G                          | 46       |
| AC827       | Motor Insulation for FD-66G    | 9        | AC846       | Front Door Frame for FD-66G        | 28       | AC863       | Hinge Assembly for FD-66G                           | 47       |
| AC828       | Connection Plate for FD-66G    | 10       | AC847       | Outer Glass for FD-66G             | 29       | AC864       | Shell for FD-66G                                    | 48       |
| AC829       | Middle Board for FD-66G        | 11       | AC848       | Hinge Assembly for FD-66G          | 30       | AC865       | Exhaust Pipe for FD-66G                             | 49       |
| AC830       | Internal Light for FD-66G      | 12       | AC849       | Right Door Frame for FD-66G        | 31       | AC866       | Upper Heating Element Fixture for FD-66G            | 50       |
| AC831       | Heating Element for FD-66G     | 13       | 63930       | Tempered Inner Glass for FD66      | 32       | AC867       | Upper Heating Element for FD-66G                    | 51       |
| AC832       | Fan Blade for FD-66G           | 14       | 63903       | Glass Fiber Insulation for FD66    | 33       | AC868       | Grid Screw for FD-66G                               | 52       |
| AC833       | Connection Pole for FD-66G     | 15       | AC850       | Timer for FD-66G                   | 34       | AC869       | Control Panel for FD-66G                            | 53       |
| AC834       | Wind Plate for FD-66G          | 16       | AC851       | Thermostat for FD-66G              | 35       | AC870       | Water Pipe Fixture for FD-66G                       | 54       |
| AC835       | Moisture Spray Pipe for FD-66G | 17       | AC852       | Control Box for FD-66G             | 36       | AC871       | Sheet Pan for FD-66G                                | 55       |
| AC836       | Sensor Fixture for FD-66G      | 18       | AC853       | Humidity Control Switch for FD-66G | 37       |             |                                                     |          |
| AC837       | Interior for FD-66G            | 19       | AC854       | Thermostat Knob for FD-66G         | 38       |             |                                                     |          |