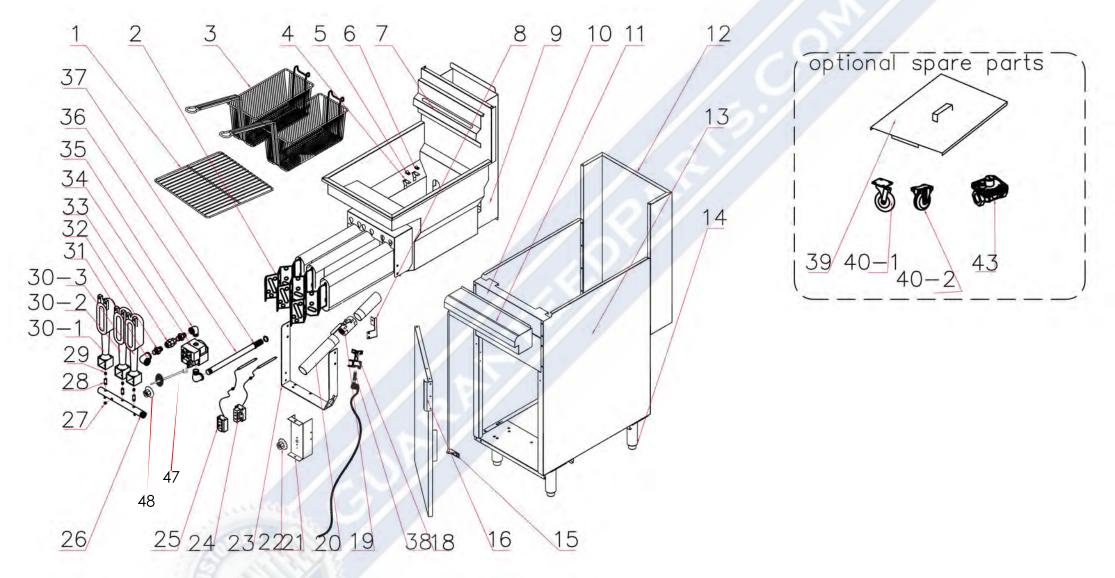

## **Gas Fryer**

| Reference Number | Part Number   | Description                            |
|------------------|---------------|----------------------------------------|
| 1                | GR-1914H      | Tube Screen Grate                      |
| 2                |               | Fire Damper Plate                      |
| 3                |               | Fry Basket                             |
| 4                |               | Fixing Plate for Probe                 |
| 5                |               | Clamp for Probe 1                      |
| 6                |               | Clamp for Probe 2                      |
| 7                | GF-7          | Hanging Plate                          |
| 8                |               | Connection Plate for Pilot             |
| 9                |               | Tank Assembly                          |
| 10               |               | Upper Front Cross Beam                 |
| 11               |               | Front Decoration Board                 |
| 12               |               | Rear Board of Body                     |
| 13               |               | Side Board of Body                     |
| 14               | GF-14         | Adjustable Feet                        |
| 15               | 01-14         | Supporting Plate for Door Shaft        |
| 16               | GF-16         | Door                                   |
|                  |               | Pilot NG                               |
| 18-1             | 66932         |                                        |
| 18-2             | 66705         | Pilot LPG                              |
| 19               | GF-19         | Oil Drain Valve                        |
| 20               | GF-20         | Oil Drain Extension Pipe               |
| 21               | 05.00         | Holder                                 |
| 22               | GF-22         | Thermostat Knob                        |
| 23               |               | Mounting Rack for Drain Pipe           |
| 24               |               | Temperature Limiter                    |
| 25               |               | Thermostat                             |
| 26               |               | Inlet Pipe                             |
| 27               |               | Test Plug Screw                        |
| 28               |               | Injector Pipe                          |
| 29               | GF-29/NG      | #39 NG Brasss Tips 2,500 Ft.           |
| 29               | GF-29/LPG     | #52 LPG Brasss Tips 2,500 Ft.          |
| 29-1             | GF-29/5KNG    | #42 NG Elevation Tips 3000-5000<br>Ft. |
| 29-2             | GF-29/5KLPG   | #55 LPG Elevation Tips 3000-5000 Ft.   |
| 29-3             | GF-29/10KNG   | #45 NG Elevation Tips 10,000 Ft.       |
| 29-4             | S: 25/25:::15 | #57 LPG Elevation Tips 10,000 Ft.      |
| 29-5             | GF-29/6KNG    | #43 NG Elevation Tips 6,000 Ft.        |
| 29-6             | GF-29/6KLPG   | #56 LPG Elevation Tips 6,000 Ft.       |
| 30-1             | GF-30/L       | Burner Left                            |
| 30-2             | GF-30/M       | Burner Middle                          |
| 30-3             | GF-30/R       | Burner Right                           |
| 31               | di 30/10      | Reducing Elbow                         |
| 32               |               | Union                                  |
| 33               |               | Inner Joint                            |
|                  |               |                                        |
| 34-1             |               | Control Valve LDC                      |
| 34-2             |               | Control Valve LPG                      |
| 35               |               | Elbow Joint                            |
| 36               |               | Gas Distribution Pipe                  |
| 37               |               | Nut                                    |
| 38               |               | Thermopile                             |
| 39               |               | Gas Fryer Cover                        |
| 40               | GF-40         | Casters for Gas Fryers                 |

| 41 |                | LPG Conversion Kit         |
|----|----------------|----------------------------|
| 42 | RV48CL-44-002  | Maxitrol regulator 1/2"    |
| 43 | RV48CL-66-0010 | Maxitrol regulator 3/4"    |
| 44 | GF-44          | Joiner Strips              |
| 45 | GF-45          | Conversion Kit - LPG to NG |
| 46 | GF-46          | Splash Guard               |
| 47 | GF-47          | Pilot Extension Rod        |
| 48 | GF-48          | Pilot Knob                 |