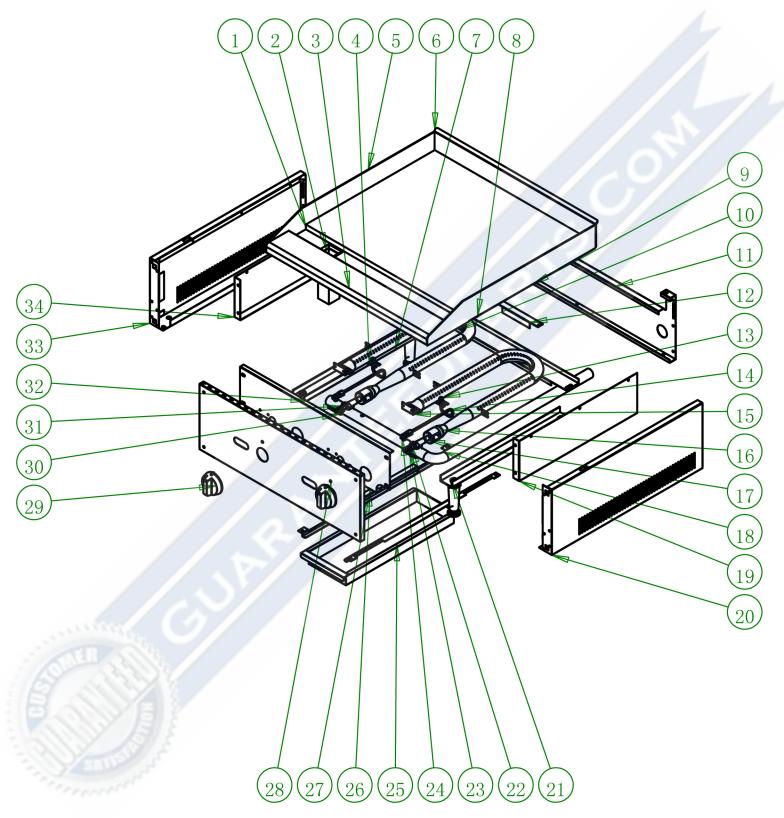

## **Standard Series Griddle Parts List**

| Ref. No. | Description                     | QTY |
|----------|---------------------------------|-----|
| 1        | Griddle plate                   | 1   |
| 2        | oil guide tube                  | 1   |
| 3        | front decorate plate            | 1   |
| 4        | fixation plate for pilot        | 2   |
| 5        | side boarding plate             | 1   |
| 6        | rear boarding plate             | 1   |
| 7        | plate to strengthen foot        | 2   |
| 8        | set plate for boarding plate    | 1   |
| 9        | side boarding plate             | 1   |
| 10       | rear fixation plate for burner  | 1   |
| 11       | rear plate                      | 1   |
| 12       | rear set plate for oil pan      | 1   |
| 13       | pilot                           | 2   |
| 14       | gas pipe                        | 2   |
| 15       | burner support                  | 2   |
| 16       | burner assy                     | 2   |
| 17       | orifice                         | 2   |
| 18       | inlet gas pipe                  | 1   |
| 19       | inner chamber side plate, right | 1   |
| 20       | side plate, right               | 1   |
| 21       | nut                             | 4   |
| 22       | gas valve                       | 2   |
| 23       | bolt                            | 2   |
| 24       | pilot valve                     | 2   |
| 25       | oil pan                         | 1   |
| 26       | front heat insulation plate     | 1   |
| 27       | slideway for crumb tray         | 2   |
| 28       | front panel                     | 1   |
| 29       | knob                            | 2   |
| 30       | set plate for inlet gas pipe    | 2   |
| 31       | knob insert                     | 2   |
| 32       | foot                            | 4   |
| 33       | side plate, left                | 1   |
| 34       | inner chamber side plate, left  | 1   |